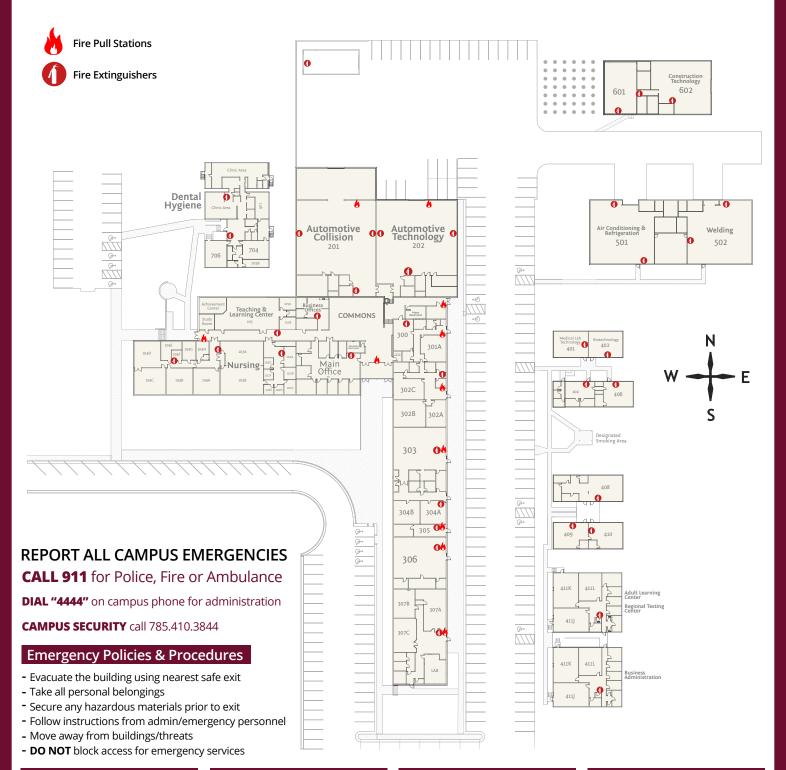

# EMERGENCY MAP





### FIRE • SMOKE • EXPLOSION

- Activate nearest fire alarm & CALL 911
- Evacuate building
- Await instructions from fire department

### **CAMPUS VIOLENCE**

- **DO NOT** intercede or ingage with aggressive individual
- Call 911 and inform Manhattan Tech staff member

### **WEATHER WARNINGS**

- Listen for all warnings, sirens, and announcements
- Stay away from windows and exterior doors
- Move to shelter areas

## ILLNESS • INJURY • ACCIDENTS

- If life threatening **CALL 911** and inform a Manhattan Tech employee
- If not life threatening, ask individual what assistance is needed